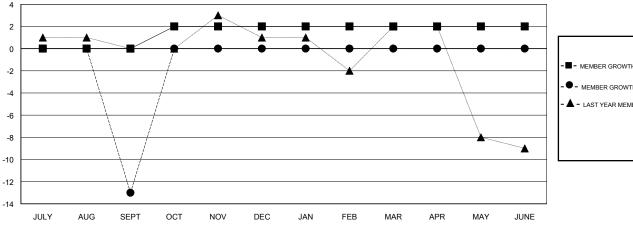

## GOALS AND ACTUAL MEMBERS CUMULATIVE

| - ■ - MEMBER GROWTH NET GOAL      |  |
|-----------------------------------|--|
| - ● - MEMBER GROWTH ACTUAL        |  |
| - ▲ - LAST YEAR MEMBERSHIP ACTUAL |  |
|                                   |  |
|                                   |  |
|                                   |  |